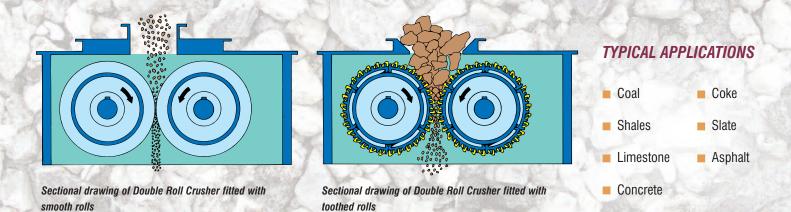

Dependent upon application, the two rolls can be either renewable toothed breaking segments or smooth rolls. A wide range of adjustment for different product settings is available.

Automatic Protection Device protects crusher against non-crushable materials by automatically opening rolls, allowing tramp material to pass rolls are automatically re-set to original gap setting.