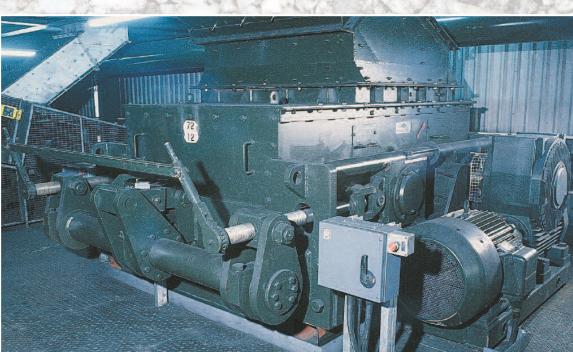

# The versatile option to meet your changing needs

**BJD Double Roll Crushers are robust** machines that are particularly suited to the reduction of a variety of friable materials of medium hardness such as coal, coke, limestone, clay and medium hard shales. As their name indicates. they crush the material between two rolls.

Dependent upon application, the two rolls can be either renewable toothed breaking segments or smooth rolls. A wide range of adjustment for different product settings is available.

Automatic Protection Device protects crusher against non-crushable materials by automatically opening rolls, allowing tramp material to pass rolls are automatically re-set to original gap setting.