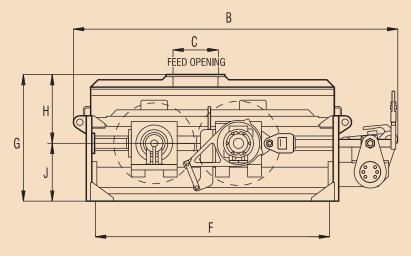

## DOUBLE ROLL SPECIFICATIONS

| MODEL | A    | В    | C   | D    | E    | F    | G    | Н   | L   | APPROX. WEIGHT<br>MACHINE ONLY (Kg) |
|-------|------|------|-----|------|------|------|------|-----|-----|-------------------------------------|
| 6050  | 1585 | 2685 | 200 | 948  | 590  | 1750 | 900  | 500 | 400 | 4800                                |
| 7575  | 2604 | 2265 | 300 | 1192 | 850  | 2220 | 1125 | 625 | 500 | 9386                                |
| 75120 | 2870 | 1192 | 300 | 1642 | 1300 | 2220 | 1125 | 625 | 500 | 11200                               |
| 90100 | 2846 | 3830 | 400 | 1060 | 1110 | 2630 | 1380 | 750 | 630 | 16500                               |
| 90150 | 3346 | 3830 | 400 | 1560 | 1610 | 2630 | 1380 | 750 | 630 | 18500                               |