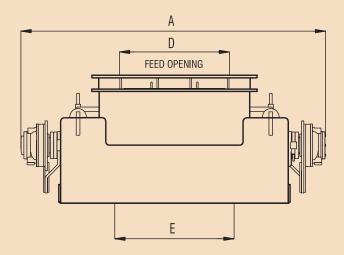

## DOUBLE ROLL SPECIFICATIONS

| MODEL | A    | В    | C   | D    | E    | F    | G    | Н   | L   | APPROX. WEIGHT<br>MACHINE ONLY (Kg) |
|-------|------|------|-----|------|------|------|------|-----|-----|-------------------------------------|
| 6050  | 1585 | 2685 | 200 | 948  | 590  | 1750 | 900  | 500 | 400 | 4800                                |
| 7575  | 2604 | 2265 | 300 | 1192 | 850  | 2220 | 1125 | 625 | 500 | 9386                                |
| 75120 | 2870 | 1192 | 300 | 1642 | 1300 | 2220 | 1125 | 625 | 500 | 11200                               |
| 90100 | 2846 | 3830 | 400 | 1060 | 1110 | 2630 | 1380 | 750 | 630 | 16500                               |
| 90150 | 3346 | 3830 | 400 | 1560 | 1610 | 2630 | 1380 | 750 | 630 | 18500                               |